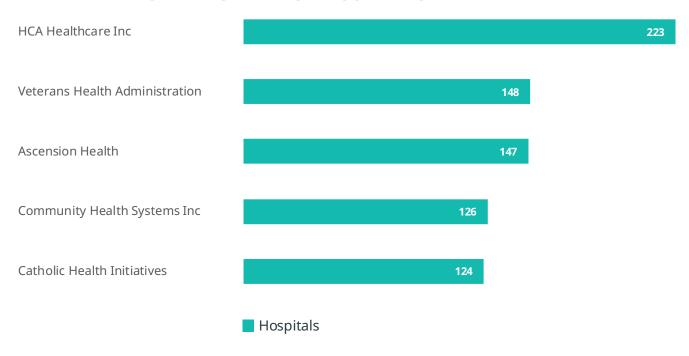

| 570                 | 3,827                   |
| 23   | Indian Health Service                   | Rockville         | MD    | 41        | 477                   | 17                             | 535                 | 2,271                   |
| 24   | Partners Healthcare System Inc          | Boston            | MA    | 17        | 472                   | 12                             | 501                 | 10,267                  |
| 25   | New York Presbyterian Healthcare System | New York          | NY    | 11        | 485                   | 4                              | 500                 | 7,945                   |

# **TOP 5 INTEGRATED DELIVERY NETWORKS**

#### RANKED BY TOTAL NUMBER OF PHYSICIANS



#### **RANKED BY TOTAL NUMBER OF HOSPITALS**



# **TOP 5 INTEGRATED DELIVERY NETWORKS**

## RANKED BY TOTAL NUMBER OF OUTPATIENT CENTERS



#### RANKED BY TOTAL NUMBER OF RESIDENTIAL FACILITIES



## **DOWNLOAD THESE OTHER 2019 MARKET INSIGHT REPORTS FROM IQVIA**

Top 50 U.S. Hospitals Top 50 U.S. Medical Groups Top 10 Corporate Parents of Healthcare Facilities Healthcare Leaders In The U.S. US Market Coverage Report

Please visit www.onekeydata.com to register for these complimentary reports.

#### **CONTACT US**

iqvia.com/contactus

#### **LOCATION**

3210 El Camino Real, Ste 150 Irvine, CA 92602 USA