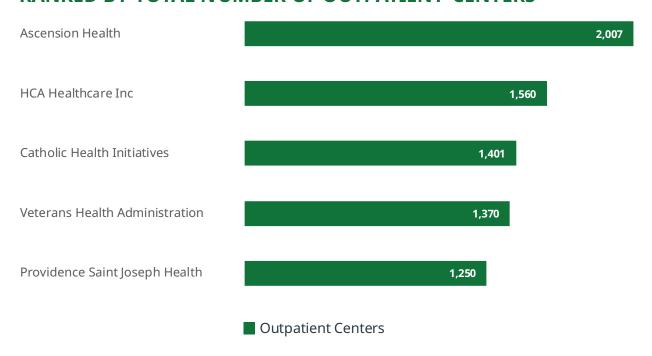

Health Service                   | Rockville         | MD    | 41        | 477                   | 17                             | 535                 | 2,271                   |
| 24   | Partners Healthcare System Inc          | Boston            | MA    | 17        | 472                   | 12                             | 501                 | 10,267                  |
| 25   | New York Presbyterian Healthcare System | New York          | NY    | 11        | 485                   | 4                              | 500                 | 7,945                   |

# **TOP 5 INTEGRATED DELIVERY NETWORKS**

#### RANKED BY TOTAL NUMBER OF PHYSICIANS



#### **RANKED BY TOTAL NUMBER OF HOSPITALS**



# **TOP 5 INTEGRATED DELIVERY NETWORKS**

## RANKED BY TOTAL NUMBER OF OUTPATIENT CENTERS



#### RANKED BY TOTAL NUMBER OF RESIDENTIAL FACILITIES



## **DOWNLOAD THESE OTHER 2019 MARKET INSIGHT REPORTS FROM IQVIA**

Top 50 U.S. Hospitals Top 50 U.S. Medical Groups Top 10 Corporate Parents of Healthcare Facilities Healthcare Leaders In The U.S. US Market Coverage Report

Please visit www.onekeydata.com to register for these complimentary reports.

#### **CONTACT US**

iqvia.com/contactus

#### **LOCATION**

3210 El Camino Real, Ste 150 Irvine, CA 92602 USA