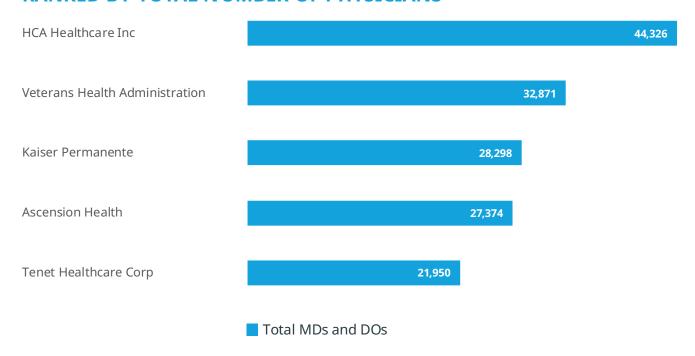

NC    | 16        | 551                   | 3                              | 570                 | 3,827                   |
| 23   | Indian Health Service                   | Rockville         | MD    | 41        | 477                   | 17                             | 535                 | 2,271                   |
| 24   | Partners Healthcare System Inc          | Boston            | MA    | 17        | 472                   | 12                             | 501                 | 10,267                  |
| 25   | New York Presbyterian Healthcare System | New York          | NY    | 11        | 485                   | 4                              | 500                 | 7,945                   |

# **TOP 5 INTEGRATED DELIVERY NETWORKS**

#### RANKED BY TOTAL NUMBER OF PHYSICIANS



#### **RANKED BY TOTAL NUMBER OF HOSPITALS**



# **TOP 5 INTEGRATED DELIVERY NETWORKS**

## RANKED BY TOTAL NUMBER OF OUTPATIENT CENTERS



#### RANKED BY TOTAL NUMBER OF RESIDENTIAL FACILITIES



## **DOWNLOAD THESE OTHER 2019 MARKET INSIGHT REPORTS FROM IQVIA**

Top 50 U.S. Hospitals Top 50 U.S. Medical Groups Top 10 Corporate Parents of Healthcare Facilities Healthcare Leaders In The U.S. US Market Coverage Report

Please visit www.onekeydata.com to register for these complimentary reports.

#### **CONTACT US**

iqvia.com/contactus

#### **LOCATION**

3210 El Camino Real, Ste 150 Irvine, CA 92602 USA