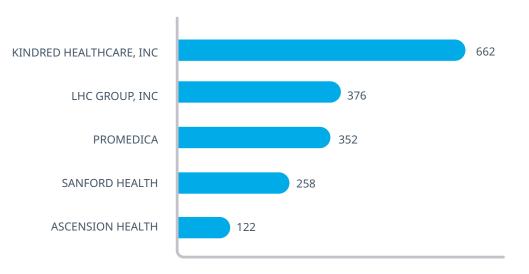

#### TOP 5 IDN RANKED BY TOTAL RESIDENTIAL FACILITIES (COT\_CLASSIFICATION\_ID = 20)

CONTACT US OneKeyData.com