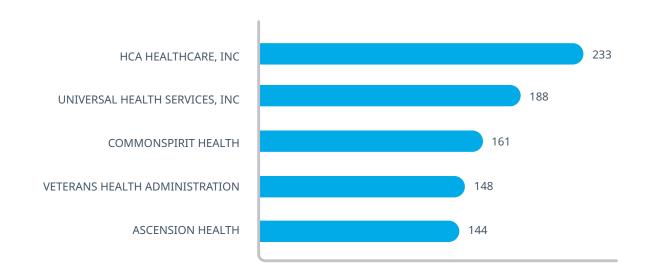

2        | 620                   | 26                        | 678                 | 6,882      |
| 23   | BAYLOR SCOTT AND<br>WHITE HEALTH   | Dallas               | ТХ    | 36        | 597                   | 5                         | 638                 | 8,595      |
| 24   | NOVANT HEALTH, INC                 | Winston Salem        | NC    | 23        | 603                   | 5                         | 631                 | 5,695      |
| 25   | MASS GENERAL<br>BRIGHAM            | Boston               | MA    | 16        | 556                   | 13                        | 585                 | 11,551     |

## **Top 5 Integrated Delivery Networks**

#### **TOP 5 IDN RANKED BY TOTAL PHYSICIANS (MD,DO)**



#### TOP 5 IDN RANKED BY TOTAL HOSPITALS (COT\_CLASSIFICATION\_ID = 14)



## **Top 5 Integrated Delivery Networks**

## ASCENSION HEALTH HCA HEALTHCARE, INC COMMONSPIRIT HEALTH SELECT MEDICAL CORP VETERANS HEALTH ADMINISTRATION

#### TOP 5 IDN RANKED BY TOTAL OUTPATIENT CENTERS (COT\_CLASSIFICATION\_ID = 17)

#### TOP 5 IDN RANKED BY TOTAL RESIDENTIAL FACILITIES (COT\_CLASSIFICATION\_ID = 20)



CONTACT US OneKeyData.com