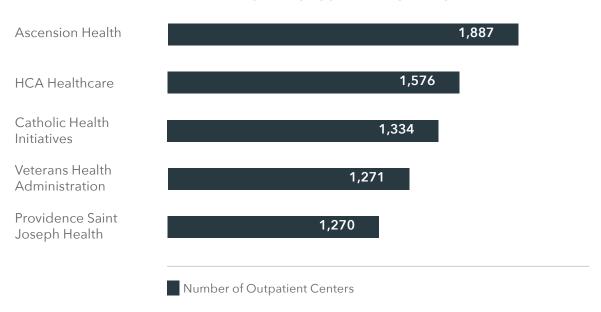

## Ascension Takes Top Spot in 2018 Ranking of Largest Health Care Networks

For the second straight year Ascension Health tops our list of the largest Integrated Delivery Networks (IDN) in the U.S. With more than 2,100 facilities, St Louis, MO-based Ascension dominates the health care continuum largely through its expanding footprint of outpatient centers. Ascension also is a strong player in the management of hospitals and nursing homes. Ascension employs about 11 physicians per facility type.

## **TOP 5 INTEGRATED DELIVERY NETWORKS**